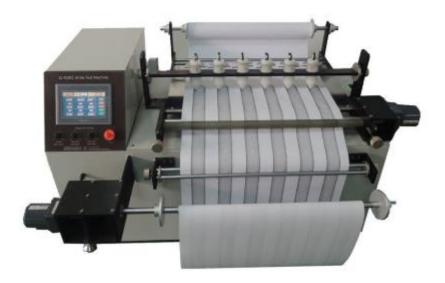

# **Pen-Core Circle Writing Tester**

## Use

Can be used to detect ballpoint pens, neutral pen core, detection marker and whiteboard pen, can meet the two types of writing machine functions. The writing machine can detect the initial writing performance of the pen core, inking, line length, the written wear and other writing performance indicators, can also detect ink writing quality, is a pen factory, pen core factory, lnk factory indispensable testing equipment.

### **Principle**

The machine simulates the state of writing with a pen, puts the sample on a certain load, and writes a circle mark at a certain speed to check whether the structure and performance of the sample are intact.